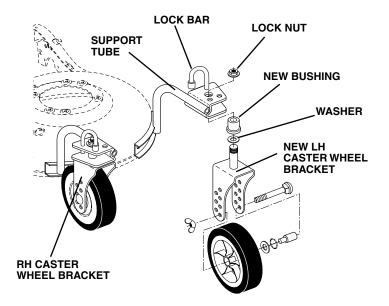

## REPLACEMENT INSTRUCTIONS

- Raise lock bar and swing to rear to allow access to the lock nut.
- 2. Remove nut.
- Remove caster from support tube and disassemble wheel from caster.
- 4. Discard old bushing and caster wheel bracket.
- 5. Assemble wheel to new caster wheel bracket.
- 6. Assemble new caster and wheel assembly to support tube with old washer and new bushing supplied.
- 7. Install nut and tighten securely.
- 8. Move lock bar to desired position.
- Repeat for other caster wheel.
- 10. Lubricate both caster bushings with never-seeze compound or spray lubricant.