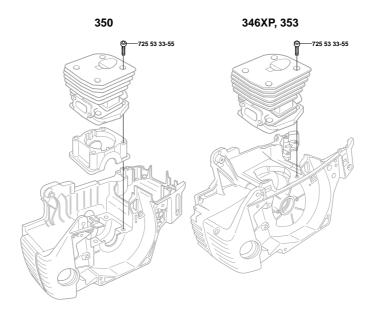

## SB, 346 XP, 350, 353, Metric screws, 2003-11

The screws that fasten the bearing cap and cylinder base to the crankcase have been replaced to improve the strength of the screw joint reinforcement. Metric screws replace the self-tapping (PL) screws. New and old parts are not fully interchangeable. PL screws 503 21 74-25 must be used on saws with serial numbers earlier than those shown below.

Introduced from serial number: 346XP 034100201

350 034106001 353 034200001

 New part no.
 Description
 Excl. part no.
 Remark

 725 53 33-55
 Screw MC6S
 537 32 40-01
 Bearing
 503 88 59-02
 350

 537 17 19-03
 Crankcase assy.
 346XP, 353 (screws included)

Remark: For model 350 the crankcase assembly (537 17 20-01) is unchanged.