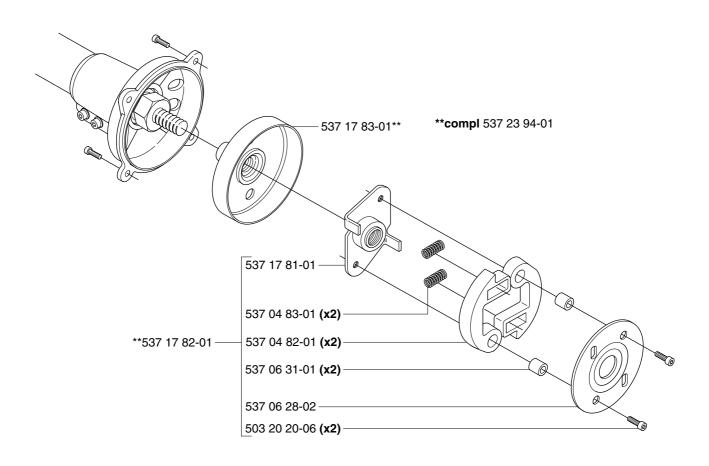

Note also that the clutch must always be fitted with the large washer facing the engine. See diagram.

| New part no. | Description  | Excl. part no. | Remark |
|--------------|--------------|----------------|--------|
| 537 23 94-01 | Clutch set   |                | *      |
| 537 17 82-01 | Clutch assy. |                |        |
| 537 17 83-01 | Clutch drum  |                |        |
| 537 17 81-01 | Clutch hub   |                |        |
|              |              |                |        |

\* = Other components are available as spare parts as before.