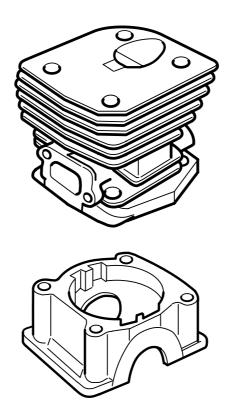

## SB, 350 EPA, Cylinder, Bearing cap, 2003-02

The cylinder displacement has been increased for US/CA models. The displacement is now 51.7 cc (3.15 cu. in) compared to the previous 49.4 cc (3.01 cu. in).

The bearing cap has been modified to suit the larger cylinder. Old and new parts are not interchangeable. Saws manufactured after 2003-01-01 have the larger cylinder and the modified bearing cap. Saws manufactured before serial number 030103001 will be fitted with the cylinder assembly having part number 503 86 99-71.

Introduced from serial number: 350 030103001

New parts are:

 Cylinder assy.
 537 25 30-02

 Piston assy.
 537 22 34-02

 Piston ring
 503 28 90-11

 Bearing cap
 503 88 59-02

Version 967 01 18-xx replaces 967 01 13-xx.