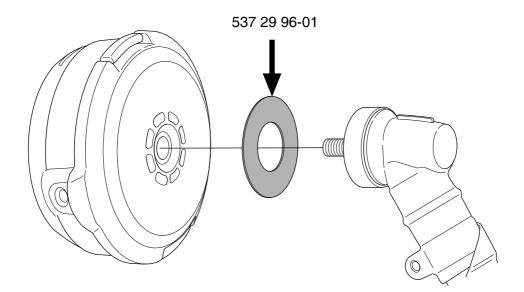

## SB, 323, 325, 326, Guard – trimmer head, S35 and T35, 2003-02

Before using the new S35 and T35 trimmer heads a protective washer must be fitted between the driver and the trimmer head. See diagram. The protective washer acts as a heat shield. When grass and dirt collect between the gear housing and the driver it leads to increased friction, and the temperature may get high enough to melt the plastic in the trimmer head.

| New part no. | Description       | Excl. part no. | Remark |
|--------------|-------------------|----------------|--------|
| 537 29 96-01 | Protective washer |                |        |