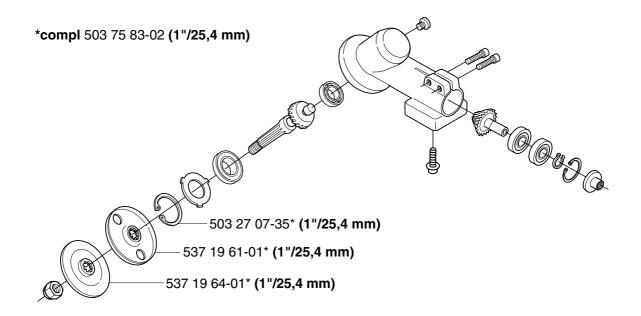

## SB, 235 R, Bevel gear for 1" cutting attachment, 2003-01

We will be switching from using a 20-mm centre hole on cutting attachments to a 1" hole (= 25.4 mm). This means that the centre guide for cutting attachments on the support flange will increase from 20 mm to 1". As a result there are now new part numbers for the gear assembly, support flange and backing ring, as well as the locking ring that sits on the gear housing above the backing ring.

Other gear parts are unaffected and therefore keep their earlier part numbers.

The new parts can be fitted to earlier gear units intended for 20-mm cutting attachments. Note that all parts, including the support flange, backing ring and locking ring must in this case be replaced.

| New part no.      | Description    | Excl. part no.       | Remark |
|-------------------|----------------|----------------------|--------|
| 503 75 83-02 (1") | Gear assy.     | 503 75 83-01 (20 mm) |        |
| 537 19 64-01 (1") | Support flange | 502 03 10-03 (20 mm) |        |
| 537 19 61-01 (1") | Backing ring   | 502 19 46-01 (20 mm) |        |
| 503 27 07-35 (1") | Locking ring   | 735 31 33-10 (20 mm) |        |
|                   |                |                      |        |