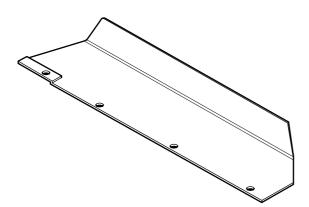

The front edge of the collector has been modified and it now has round mounting holes. The part number is unchanged.

The cutter bar has nuts with integral washers, and longer screws to allow the collector to be attached more securely.

\* Still available as spare part

New version

Previous version