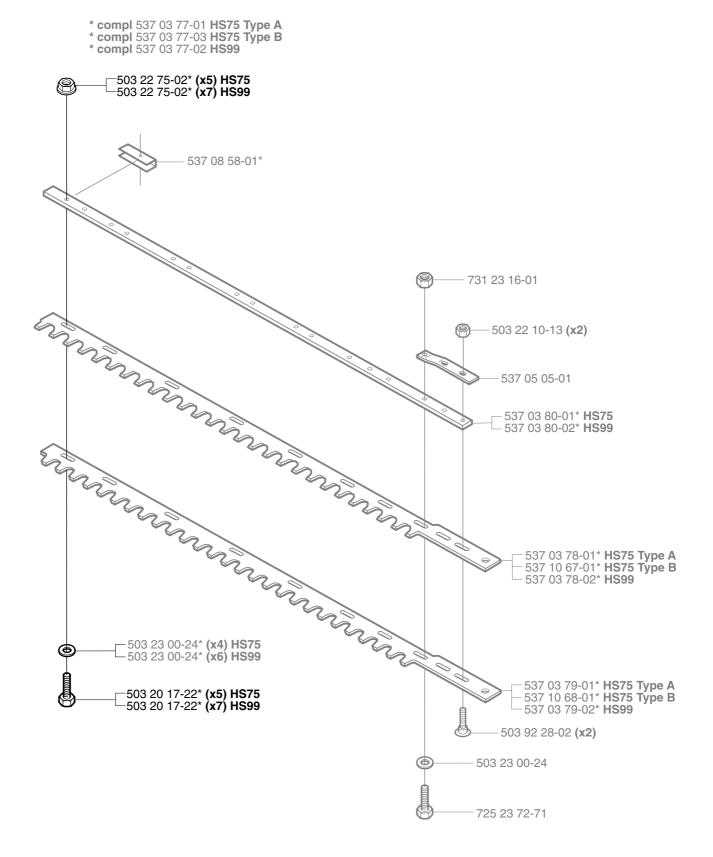

## SB, 325 HS 75, 325 HS 99, 326 HS 75, Collector, 2002-06

There have been cases where the collector has cracked as a result of starting the hedge trimmer incorrectly or vibration from the cutter bar. A number of modifications have been made to rectify this problem.

The front edge of the collector has been modified and it now has round mounting holes. The part number is unchanged.

The cutter bar has nuts with integral washers, and longer screws to allow the collector to be attached more securely.

The nuts with integral washers have a locking action that reduces the risk of them working loose as a result of vibration. The tightening torque during assembly has also been increased from 6 to 11 Nm.

| New part. no. | Description     | Excl. part no. | Remark |
|---------------|-----------------|----------------|--------|
| 537 06 43-01  | Collector       |                |        |
| 503 22 75-02  | Nut with washer | 731 23 16-01   | *      |
| 503 20 17-22  | Screw           | 503 20 17-18   | *      |