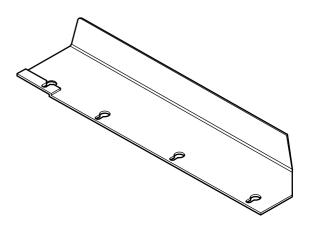

The front edge of the collector has been modified and it now has round mounting holes. The part number is unchanged.

The cutter bar has nuts with integral washers, and longer screws to allow the collector to be attached more securely.

\* Still available as spare part

New version

Previous version