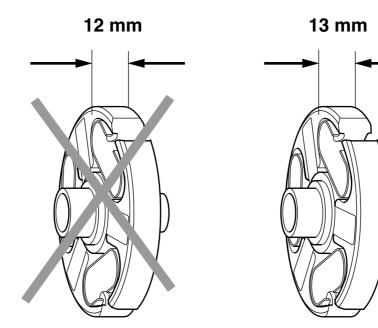

## SB, 265 RX, Clutch, 2002-05

We have made the clutch shoes 1 mm wider to increase the weight and hence reduce slipping of the clutch.

The clutch shoes retain their original part no., 537 09 77-01. The clutch assembly also has the same part no. as before, 537 09 95-01. The wider shoe has revision letter C. It is 13 mm wide compared with the earlier 12 mm.

## NOTE!

Never mix a narrow clutch shoe with a wide clutch shoe when refurbishing a clutch. This would unbalance the clutch, and the clutch shoes would engage at different speeds. This could cause serious engine damage.