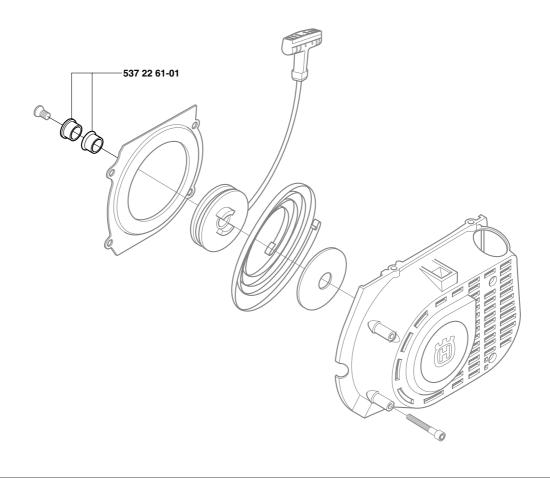

## SB, 265 RX, Starter, 2002-08

To increase the life of the pulley bearing the thickness of the plastic sleeve 501 40 72-01 has been increased. The inner diameter has been reduced.

This means that the steel bushing 501 40 27-01 has a smaller outer diameter.

Washer 501 40 89-01 has also been integrated with the steel bushing. The washer is therefore no longer available.

Because the plastic sleeve and steel bushing cannot be replaced separately they are now available as a kit.

| New part no.                   | Description Ex     |                | Excl. part no. | Remark |
|--------------------------------|--------------------|----------------|----------------|--------|
| 537 22 61-01                   | Pulley bushing kit |                |                |        |
|                                | Steel bushing      |                | 501 40 27-01   |        |
|                                |                    |                | 501 40 72-01   |        |
|                                |                    |                | 501 40 89-01   |        |
| Introduced from serial number: |                    | 265 RX         | 0219000        | )25    |
|                                |                    | 265 RX EPA Can | 0222000        | 01     |