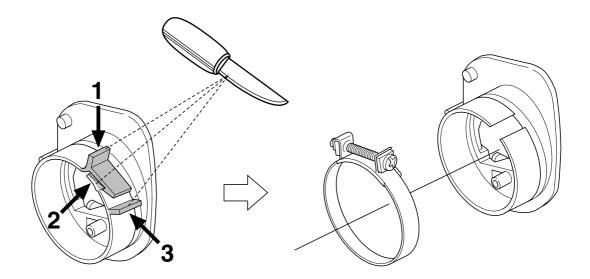

To modify the insulation wall, remove the plastic parts from insulation wall 503 86 62-01 as shown in the illustr. Once this modification has been made, hose clamp 503 56 00-03 can be fitted as shown.