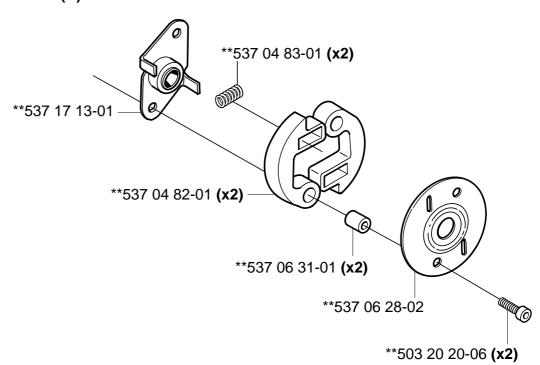

## SB, 250 R, Clutch, 2001-09

A modified clutch has been developed for the 250R. The clutch shoes are made from a denser, sintered material that makes them heavier. This reduces clutch slip and increases the wear resistance of the bearing hole at the same time. The bearing bushings are made from copper-coated steel for better wear resistance. The backing washer has also been modified to provide better support for the clutch shoes. Never replace a worn part from the old clutch, part. no. 502 22 54-01; always replace the entire clutch assembly with the new clutch, part. no. 537 17 21-01.

| New part. no. | Description     | Excl. part. no. | Remarks |
|---------------|-----------------|-----------------|---------|
| 537 17 21-01  | Clutch assy.    | 502 22 54-01    |         |
| 537 17 13-01  | Clutch centre   | 502 22 55-01    |         |
| 537 06 31-01  | Bearing bushing | 502 27 78-01    |         |
| 537 04 83-01  | Clutch spring   | 502 17 97-02    |         |
| 537 06 28-02  | Backing washer  | 502 17 95-03    |         |
| 537 04 82-01  | Clutch shoe     | 502 17 92-02    |         |

Introduced from serial number: 013500373

\*\*compl 537 17 21-01 (R)