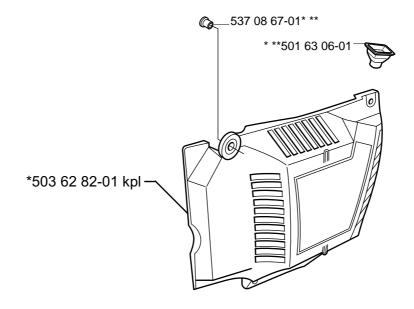

## SB, 372 XP, 365 Special, 362 Special, Starter, 2001-05

The starter housing now has additional reinforcing ribs to strengthen it and prevent long wood chips from being sucked into the engine fan. A sleeve has been fitted to the upper front screw. The part number for the starter assembly remains unchanged. New and old parts are fully interchangeable.

New part no.DescriptionExcl. part no.Remark503 62 82-02Starter housing assy.503 62 82-01

537 08 67-01 Sleeve

Introduced from serial number: 372 011200001

365 011100601 362 011200001