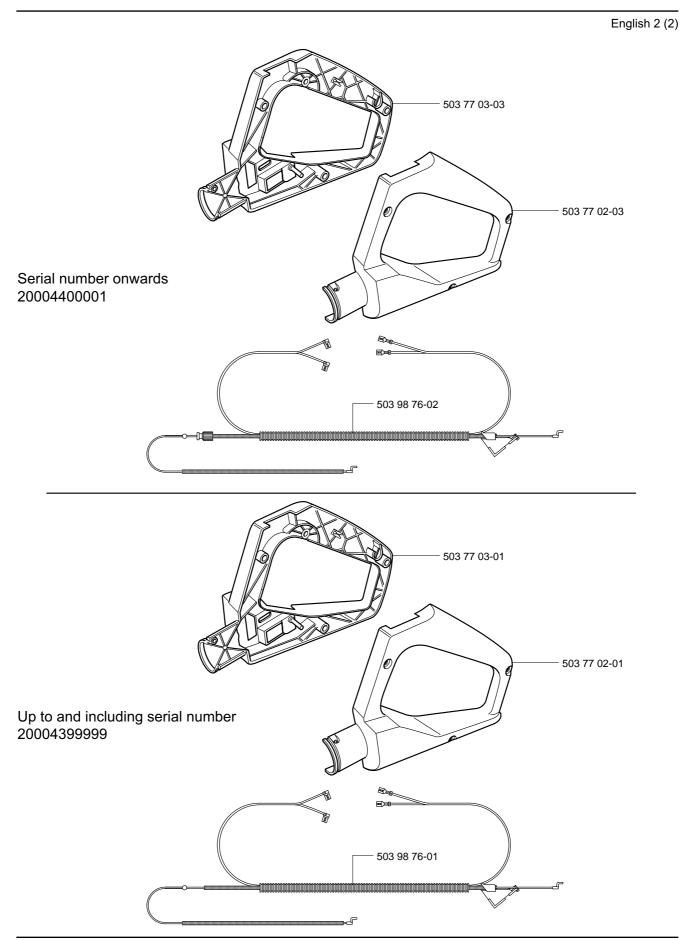

## **SB**, 225 H, Wiring, 2001-05

The wiring has been modified to improve the way it is attached to the handle. This also involved modifying the handle halves, which means that the new wiring is only compatible with the new handle halves, and vice versa.

When the existing stock of old handle halves has been used up they will be replaced with a kit consisting of right and left handle halves and wiring.

The old wiring assembly is still available as a spare part.

| New part no. | Description                   | Excl. part no. | Remark |
|--------------|-------------------------------|----------------|--------|
| 503 98 76-02 | Wiring assembly               |                |        |
| 503 77 02-03 | Handle half, left             |                |        |
| 503 77 03-03 | Handle half, right            |                |        |
| 503 77 93-03 | Kit, handle halves and wiring |                | *      |

<sup>\*</sup>Replaces part. nos. 503 77 02-01 and 503 77 03-01

Introduced from serial number: 225H 20004400001

For Husqvarna Parts Call 606-678-9623 or 606-561-4983