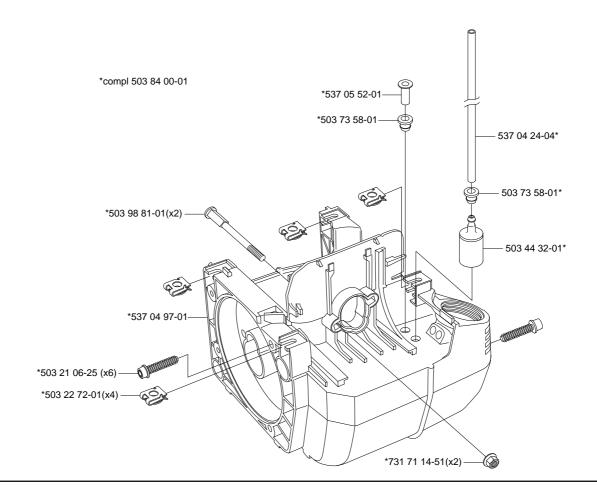

## SB, 225L,R, 227L,R 232L,R,RJ, 235R, 240L,R,RJ, 240RBD, Crankcase ref. no. 503 84 00-01, 2000-03

When the air purge air purge was introduced an extra hole was made in the crankcase for the return fuel hose from the air purge to the fuel tank. The earlier crankcases, which had no air purge and a single hole for the fuel hose, have now been replaced with new versions with two holes. On replacement crankcases for older machines one of the holes is plugged with a rubber grommet and steel plug.

These are also supplied with a fuel hose and filter, screws for the starter and clutch cover, carburettor bolts and nuts, and, as before, quick-release nuts for the cylinder cover.

All these parts are fitted to newer machines with air purge, except for the steel plug.

The spare part number is the same as before, ref. no. 503 84 00-01.

New ref. no. Description Excl ref. no. Remarks 537 05 52-01 Steel plug