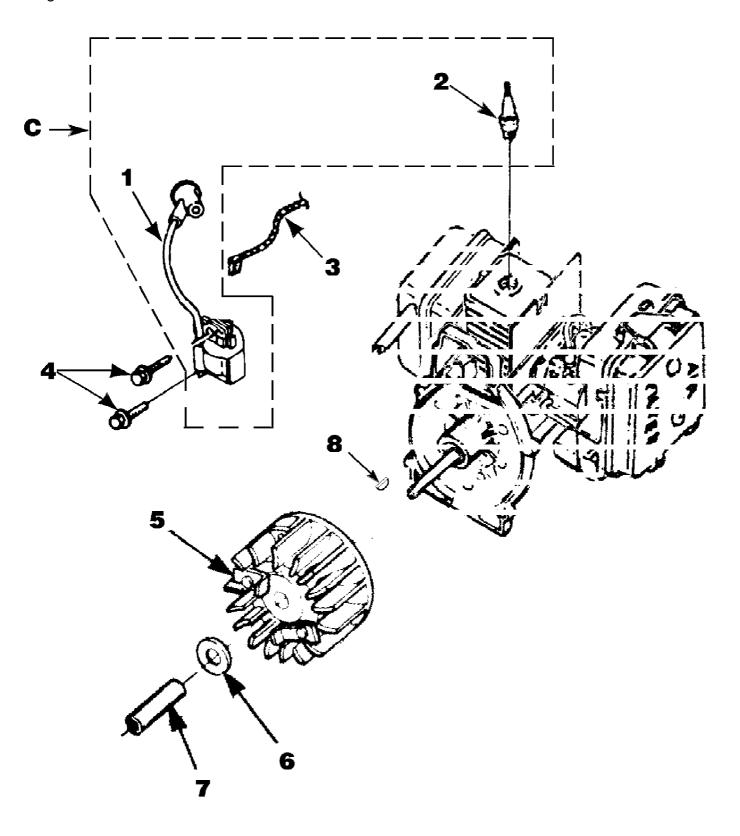

## www.mymowerparts.com

Yard Broom Blower UT-08026-K Ignition With Rotor

Page 5 of 14

# For Homelite Discount Parts Call 606-678-9623 or 606-561-4983

Yard Broom Blower UT-08026-K Ignition With Rotor

Page 6 of 14

| Ref # | Part Number | Qty | S/P/F | Description                                                                                           |
|-------|-------------|-----|-------|-------------------------------------------------------------------------------------------------------|
| С     | UP03858     | 1   | /P    | IGNITION KIT w/Module Includes items 1-2                                                              |
| 1     | UP03868     | 1   | S/P   | TERMINAL-Hi-Tension                                                                                   |
| 2     | UP03883     | 1   | /P    | SPARK PLUG (RDJ-7Y) Torque Specs 120-180 In/Lbs, 13.6-20.3 Nm.                                        |
| 3     | A03924      | 1   | S     | LEAD-Electrical (BP250's, Backpacker & BP30185)                                                       |
| 4     | UP03896     | 2   | S/P   | SCREW-Thread Form. (8-32 x 1") Torque<br>Specs 30-40 In/Lbs, 3.4-4.5 Nm. Required<br>Loctite 242 Blue |
| 5     | UP03009     | 1   |       | ROTOR & STARTER PAWLS                                                                                 |
| 6     | UP03906     | 1   | S/P   | WASHER-Flat                                                                                           |
| 7     | UP03854     | 1   | S/P   | SPACER-Fan                                                                                            |
| 8     | UP03874     | 1   | S     | KEY-Woodruff                                                                                          |