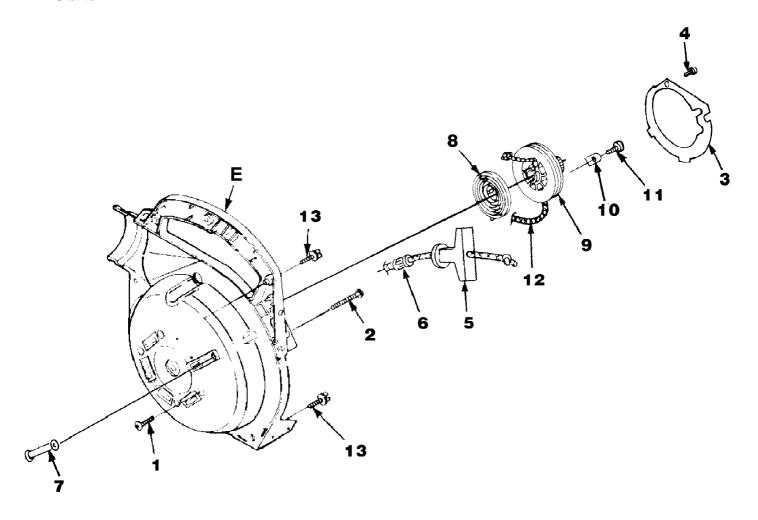

## www.mymowerparts.com

Yard Broom Blower UT-08026-K Ignition With Rotor

Page 5 of 14

# For Homelite Discount Parts Call 606-678-9623 or 606-561-4983

Yard Broom Blower UT-08026-K Ignition With Rotor

Page 6 of 14

| Ref # | Part Number | Qty | S/P/F | Description                                                                                           |
|-------|-------------|-----|-------|-------------------------------------------------------------------------------------------------------|
| С     | UP03858     | 1   | /P    | IGNITION KIT w/Module Includes items 1-2                                                              |
| 1     | UP03868     | 1   | S/P   | TERMINAL-Hi-Tension                                                                                   |
| 2     | UP03883     | 1   | /P    | SPARK PLUG (RDJ-7Y) Torque Specs 120-180 In/Lbs, 13.6-20.3 Nm.                                        |
| 3     | A03924      | 1   | S     | LEAD-Electrical (BP250's, Backpacker & BP30185)                                                       |
| 4     | UP03896     | 2   | S/P   | SCREW-Thread Form. (8-32 x 1") Torque<br>Specs 30-40 In/Lbs, 3.4-4.5 Nm. Required<br>Loctite 242 Blue |
| 5     | UP03009     | 1   |       | ROTOR & STARTER PAWLS                                                                                 |
| 6     | UP03906     | 1   | S/P   | WASHER-Flat                                                                                           |
| 7     | UP03854     | 1   | S/P   | SPACER-Fan                                                                                            |
| 8     | UP03874     | 1   | S     | KEY-Woodruff                                                                                          |