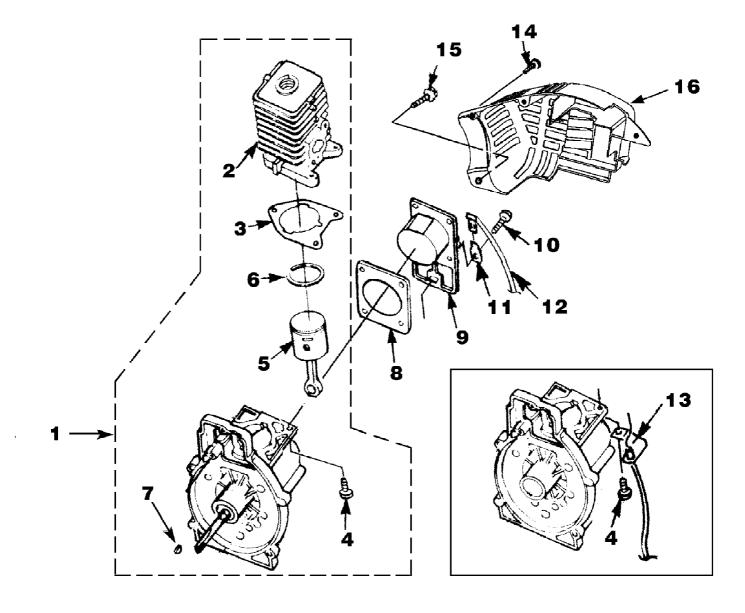

Yard Broom Blower UT-08026-K Engine Internal Page 3 of 14

### Yard Broom Blower UT-08026-K Engine Internal

Page 4 of 14

| Ref # | Part Number        | Qty    | S/P/F    | Description                                                                                                                                                                                                                                                                                                                                                                                                                                                                                                                                                                                                                                                                                                                                                                                                                                                                                                                                                                                                                                                                                                                                                                                                                                                                                                                                                                                                                                                                                                                                                                                                                                                                                                                                                                                                                                                                                                                                                                                                                                                                                                                    |
|-------|--------------------|--------|----------|--------------------------------------------------------------------------------------------------------------------------------------------------------------------------------------------------------------------------------------------------------------------------------------------------------------------------------------------------------------------------------------------------------------------------------------------------------------------------------------------------------------------------------------------------------------------------------------------------------------------------------------------------------------------------------------------------------------------------------------------------------------------------------------------------------------------------------------------------------------------------------------------------------------------------------------------------------------------------------------------------------------------------------------------------------------------------------------------------------------------------------------------------------------------------------------------------------------------------------------------------------------------------------------------------------------------------------------------------------------------------------------------------------------------------------------------------------------------------------------------------------------------------------------------------------------------------------------------------------------------------------------------------------------------------------------------------------------------------------------------------------------------------------------------------------------------------------------------------------------------------------------------------------------------------------------------------------------------------------------------------------------------------------------------------------------------------------------------------------------------------------|
| 1     | UP03121            | 1      | S/P      | SHORT BLOCK W/Rotor (30cc) Includes items 2-7                                                                                                                                                                                                                                                                                                                                                                                                                                                                                                                                                                                                                                                                                                                                                                                                                                                                                                                                                                                                                                                                                                                                                                                                                                                                                                                                                                                                                                                                                                                                                                                                                                                                                                                                                                                                                                                                                                                                                                                                                                                                                  |
| 2     | UP07146            | 1      | S/P      | 30 CC CYLINDER KIT Includes items 3-4                                                                                                                                                                                                                                                                                                                                                                                                                                                                                                                                                                                                                                                                                                                                                                                                                                                                                                                                                                                                                                                                                                                                                                                                                                                                                                                                                                                                                                                                                                                                                                                                                                                                                                                                                                                                                                                                                                                                                                                                                                                                                          |
| 3     | UP03857            | 1      | S/P      | GASKET-Cylinder Also Included with Short<br>Block & Cylinder Kits                                                                                                                                                                                                                                                                                                                                                                                                                                                                                                                                                                                                                                                                                                                                                                                                                                                                                                                                                                                                                                                                                                                                                                                                                                                                                                                                                                                                                                                                                                                                                                                                                                                                                                                                                                                                                                                                                                                                                                                                                                                              |
| 4     | UP04345            | 3      | S/P      | SCREW, SEMS (12-24 x 3/4) Torque Specs 55-65 In/Lbs, 6.2-7.3 Nm. Required Loctite 262 Red                                                                                                                                                                                                                                                                                                                                                                                                                                                                                                                                                                                                                                                                                                                                                                                                                                                                                                                                                                                                                                                                                                                                                                                                                                                                                                                                                                                                                                                                                                                                                                                                                                                                                                                                                                                                                                                                                                                                                                                                                                      |
| 5     | UP03366            | 1      | S        | 30 CC PISTON & ROD Includes item 6                                                                                                                                                                                                                                                                                                                                                                                                                                                                                                                                                                                                                                                                                                                                                                                                                                                                                                                                                                                                                                                                                                                                                                                                                                                                                                                                                                                                                                                                                                                                                                                                                                                                                                                                                                                                                                                                                                                                                                                                                                                                                             |
| 6     | UP03837            | 2      | S/F      | RING-Piston                                                                                                                                                                                                                                                                                                                                                                                                                                                                                                                                                                                                                                                                                                                                                                                                                                                                                                                                                                                                                                                                                                                                                                                                                                                                                                                                                                                                                                                                                                                                                                                                                                                                                                                                                                                                                                                                                                                                                                                                                                                                                                                    |
| 7     | UP03874            | 1      | S        | KEY-Woodruff                                                                                                                                                                                                                                                                                                                                                                                                                                                                                                                                                                                                                                                                                                                                                                                                                                                                                                                                                                                                                                                                                                                                                                                                                                                                                                                                                                                                                                                                                                                                                                                                                                                                                                                                                                                                                                                                                                                                                                                                                                                                                                                   |
| •     | UP03817            | 1      | S/P      | GASKET-Muffler (Not Shown)                                                                                                                                                                                                                                                                                                                                                                                                                                                                                                                                                                                                                                                                                                                                                                                                                                                                                                                                                                                                                                                                                                                                                                                                                                                                                                                                                                                                                                                                                                                                                                                                                                                                                                                                                                                                                                                                                                                                                                                                                                                                                                     |
| 1     | UP03123            | 1      | /P       | SHORT BLOCK W/Rotor (25cc) Includes items 2-7                                                                                                                                                                                                                                                                                                                                                                                                                                                                                                                                                                                                                                                                                                                                                                                                                                                                                                                                                                                                                                                                                                                                                                                                                                                                                                                                                                                                                                                                                                                                                                                                                                                                                                                                                                                                                                                                                                                                                                                                                                                                                  |
| 2     | UP04136            | 1      | S        | 25 CC CYLINDER KIT Includes items 3-4                                                                                                                                                                                                                                                                                                                                                                                                                                                                                                                                                                                                                                                                                                                                                                                                                                                                                                                                                                                                                                                                                                                                                                                                                                                                                                                                                                                                                                                                                                                                                                                                                                                                                                                                                                                                                                                                                                                                                                                                                                                                                          |
| 3     | UP03857            | 1      | S/P      | GASKET-Cylinder                                                                                                                                                                                                                                                                                                                                                                                                                                                                                                                                                                                                                                                                                                                                                                                                                                                                                                                                                                                                                                                                                                                                                                                                                                                                                                                                                                                                                                                                                                                                                                                                                                                                                                                                                                                                                                                                                                                                                                                                                                                                                                                |
| 4     | UP04345            | 3      | S/P      | SCREW, SEMS (12-24 x 3/4) Torque Specs 55-65 In/Lbs, 6.2-7.3 Nm. Required Loctite 262 Red                                                                                                                                                                                                                                                                                                                                                                                                                                                                                                                                                                                                                                                                                                                                                                                                                                                                                                                                                                                                                                                                                                                                                                                                                                                                                                                                                                                                                                                                                                                                                                                                                                                                                                                                                                                                                                                                                                                                                                                                                                      |
| 5     | UP00768            | 1      | S/P      | 25 CC PISTON & ROD INcludes item 6                                                                                                                                                                                                                                                                                                                                                                                                                                                                                                                                                                                                                                                                                                                                                                                                                                                                                                                                                                                                                                                                                                                                                                                                                                                                                                                                                                                                                                                                                                                                                                                                                                                                                                                                                                                                                                                                                                                                                                                                                                                                                             |
| 6     | UP03838            | 1      | S/P      | RING-Piston                                                                                                                                                                                                                                                                                                                                                                                                                                                                                                                                                                                                                                                                                                                                                                                                                                                                                                                                                                                                                                                                                                                                                                                                                                                                                                                                                                                                                                                                                                                                                                                                                                                                                                                                                                                                                                                                                                                                                                                                                                                                                                                    |
| 7     | UP03874            | 1      | S        | KEY-Woodruff                                                                                                                                                                                                                                                                                                                                                                                                                                                                                                                                                                                                                                                                                                                                                                                                                                                                                                                                                                                                                                                                                                                                                                                                                                                                                                                                                                                                                                                                                                                                                                                                                                                                                                                                                                                                                                                                                                                                                                                                                                                                                                                   |
| •     | UP03817            | 1      | S/P      | GASKET-Muffler (Not Shown)                                                                                                                                                                                                                                                                                                                                                                                                                                                                                                                                                                                                                                                                                                                                                                                                                                                                                                                                                                                                                                                                                                                                                                                                                                                                                                                                                                                                                                                                                                                                                                                                                                                                                                                                                                                                                                                                                                                                                                                                                                                                                                     |
| 8     | UP04335            | 1      | 5/F<br>S | GASKET-MidMer (Not Shown) GASKET-MidMer (Not |
| 9     | UP04336            | 1      | S        | CRANKCASE COVER-Stamped Steel                                                                                                                                                                                                                                                                                                                                                                                                                                                                                                                                                                                                                                                                                                                                                                                                                                                                                                                                                                                                                                                                                                                                                                                                                                                                                                                                                                                                                                                                                                                                                                                                                                                                                                                                                                                                                                                                                                                                                                                                                                                                                                  |
| 10    | UP04295            | 4      | S/P      | SCREW, SEMS (10-24 x .56) (Use with stamped steel c/case cover); Also Included with Short Block & Cylinder Kits                                                                                                                                                                                                                                                                                                                                                                                                                                                                                                                                                                                                                                                                                                                                                                                                                                                                                                                                                                                                                                                                                                                                                                                                                                                                                                                                                                                                                                                                                                                                                                                                                                                                                                                                                                                                                                                                                                                                                                                                                |
| 9     | UP03914            | 1      | S/P      | CRANKCASE COVER-Aluminum                                                                                                                                                                                                                                                                                                                                                                                                                                                                                                                                                                                                                                                                                                                                                                                                                                                                                                                                                                                                                                                                                                                                                                                                                                                                                                                                                                                                                                                                                                                                                                                                                                                                                                                                                                                                                                                                                                                                                                                                                                                                                                       |
| 10    | UP04277            | 4      | /P       | SCREW, SEMS (10-24 x .810) (Use with aluminum c/case cover); Also Included with Short Block & Cylinder Kits                                                                                                                                                                                                                                                                                                                                                                                                                                                                                                                                                                                                                                                                                                                                                                                                                                                                                                                                                                                                                                                                                                                                                                                                                                                                                                                                                                                                                                                                                                                                                                                                                                                                                                                                                                                                                                                                                                                                                                                                                    |
| 11    | UP03834            | 1      | S        | TAB-Male                                                                                                                                                                                                                                                                                                                                                                                                                                                                                                                                                                                                                                                                                                                                                                                                                                                                                                                                                                                                                                                                                                                                                                                                                                                                                                                                                                                                                                                                                                                                                                                                                                                                                                                                                                                                                                                                                                                                                                                                                                                                                                                       |
| 12    | UP04302            | 1      | S        | CABLE-Throttle w/Ignition Leads (BP250's, Backpacker & BP30185)                                                                                                                                                                                                                                                                                                                                                                                                                                                                                                                                                                                                                                                                                                                                                                                                                                                                                                                                                                                                                                                                                                                                                                                                                                                                                                                                                                                                                                                                                                                                                                                                                                                                                                                                                                                                                                                                                                                                                                                                                                                                |
| 13    | UP04296            | 1      | S        | CABLE BRACKET (BP250's, Backpacker & BP30185)                                                                                                                                                                                                                                                                                                                                                                                                                                                                                                                                                                                                                                                                                                                                                                                                                                                                                                                                                                                                                                                                                                                                                                                                                                                                                                                                                                                                                                                                                                                                                                                                                                                                                                                                                                                                                                                                                                                                                                                                                                                                                  |
| 14    | UP03893            | 3      | S        | SCREW-Thread Form. (#8 X 1/2") Torque Specs 8-12 In/Lbs, .9-1.4 Nm.                                                                                                                                                                                                                                                                                                                                                                                                                                                                                                                                                                                                                                                                                                                                                                                                                                                                                                                                                                                                                                                                                                                                                                                                                                                                                                                                                                                                                                                                                                                                                                                                                                                                                                                                                                                                                                                                                                                                                                                                                                                            |
| 15    | UP03900            | 6      | S/P      | SCREW-Thread Form. (#10 X 3/4") Torque Specs 20-30 In/Lbs, 2.3-3.4 Nm.                                                                                                                                                                                                                                                                                                                                                                                                                                                                                                                                                                                                                                                                                                                                                                                                                                                                                                                                                                                                                                                                                                                                                                                                                                                                                                                                                                                                                                                                                                                                                                                                                                                                                                                                                                                                                                                                                                                                                                                                                                                         |
| 16    | UP06522<br>UP06779 | 1<br>1 | S/P      | SHROUD<br>SHROUD-Flocked (HB180-VI, HB390-VI)                                                                                                                                                                                                                                                                                                                                                                                                                                                                                                                                                                                                                                                                                                                                                                                                                                                                                                                                                                                                                                                                                                                                                                                                                                                                                                                                                                                                                                                                                                                                                                                                                                                                                                                                                                                                                                                                                                                                                                                                                                                                                  |
|       |                    |        |          |                                                                                                                                                                                                                                                                                                                                                                                                                                                                                                                                                                                                                                                                                                                                                                                                                                                                                                                                                                                                                                                                                                                                                                                                                                                                                                                                                                                                                                                                                                                                                                                                                                                                                                                                                                                                                                                                                                                                                                                                                                                                                                                                |