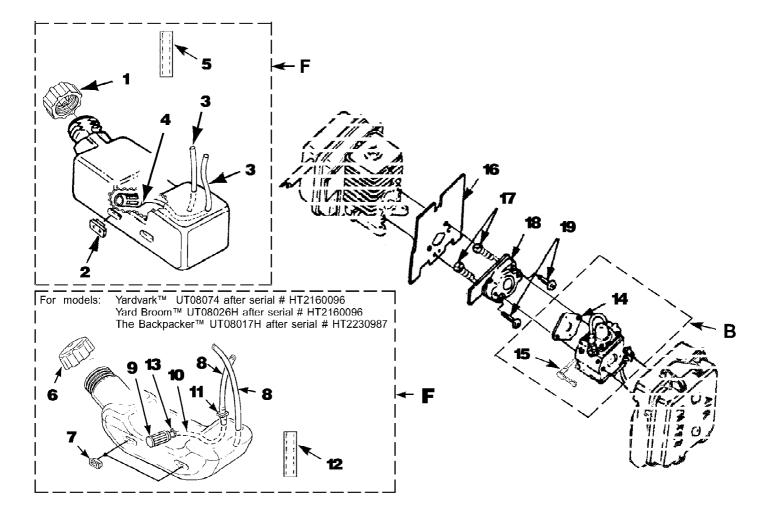

Yard Broom Blower UT-08026-K Carburetor And Fuel Tank Page 1 of 14

### Yard Broom Blower UT-08026-K Carburetor And Fuel Tank

Page 2 of 14

| Ref # | Part Number | Qty | S/P/F | Description                                   |
|-------|-------------|-----|-------|-----------------------------------------------|
| F     | UP00136     | 1   | S/P   | FUEL TANK KIT Includes items 1-5              |
| 1     | UP04111     | 1   | /P    | FUEL CAP (1 3/8" Opening)                     |
| 2     | UP03501     | 3   | S     | BUMPER-Rubber                                 |
| 3     | 7031032     | 2   | S     | TUBING-Rubber (8")                            |
| 4     | UP03871     | 1   | S/P   | FUEL FILTER ` ´                               |
| 5     | 4283304     | 1   |       | INSULATION-Tubing                             |
| F     | UP00136     | 1   | S/P   | FUEL TANK KIT Includes items 6-13             |
| 6     | UP00106     | 1   | /P    | FUEL CAP (1 5/8" Opening)                     |
| 7     | UP03501     | 3   | S     | BUMPER-Rubber                                 |
| 8     | UP03825     | 2   | S/P   | TUBING-Rubber (8")                            |
| 9     | UP03871     | 1   | S/P   | FUEL FILTER                                   |
| 10    | UP03905     | 1   | /P    | TUBING-Rubber (8")                            |
| 11    | UP04310     | 1   | S     | Fitting, Inlet (small for 2.5mm ID fuel line) |
|       | UP03831     | 1   | S     | Fitting, Inlet (large for 3mm ID fuel line)   |
| 12    | UP04339     | 1   | S     | INSULATION-Tubing                             |
| 13    | UP03913     | 1   | S     | CLAMP                                         |
| В     | UP00651     | 1   | /P    | CARBURETOR KIT Includes items 14-15           |
| 14    | UP03915     | 1   | S     | GASKET-Carburetor Also included with Short    |
| 1-7   | 01 000 10   | •   | O     | block & Cylinder Kits.                        |
|       |             |     |       | •                                             |
| 15    | UP03943     | 1   | /P    | LEVER-Choke (Walbro WT419, WT469)             |
|       | UP04278     | 1   | /P    | LEVER-Choke (Zama, H39)                       |
| В     | UP00652     | 1   | /P    | CARBURETOR KIT (BP250's, Backpacker &         |
|       |             |     |       | BP30185); Includes items 14-15                |
| 14    | UP03916     | 1   | S     | (GASKET-Carburetor) Also included with        |
| • •   | 0.00010     | •   | Ū     | Short block & Cylinder Kits.                  |
|       |             |     | /=    | •                                             |
| 15    | UP03943     | 1   | /P    | LEVER-Choke (Walbro WT419,WT469)              |
| _     | UP04278     | 1   | /P    | LEVER-Choke (Zama, H39)                       |
| В     | UP00653     | 1   | S/P   | CARBURETOR KIT (UT08026 E, F, G, H, J,        |
|       |             |     |       | UT08011 G, H, J); Includes items 14-15        |
| 14    | UP03915     | 1   | S     | GASKET-Carburetor Also included with Short    |
| • •   | 0. 000.0    | •   |       | block & Cylinder Kits.                        |
|       |             |     |       | •                                             |
| 15    | UP03941     | 1   | /P    | LEVER-Choke                                   |
| 16    | UP04308     | 1   | S/P   | GASKET-Heat Dam Also included with Short      |
|       |             |     |       | block & Cylinder Kits.                        |
| 17    | UP04131     | 2   |       | SCREW-Thread Form. (10-24 x 1") Torque        |
|       |             | _   |       | Specs 30-40 In/Lbs, 3.4-4.5 Nm.               |
| 4.0   | LID04040    |     | _     | •                                             |
| 18    | UP04348     | 1   | S     | HEAT DAM                                      |
| 19    | UP04140     | 2   | S     | SCREW, SEMS (10-24 x 1.110) Torque            |
|       |             |     |       | Specs 40-50 In/Lbs, 4.5-5.6 Nm. Required      |
|       |             |     |       | Loctite 262 Red; Also included with Short     |
|       |             |     |       | block & Cylinder Kits.                        |