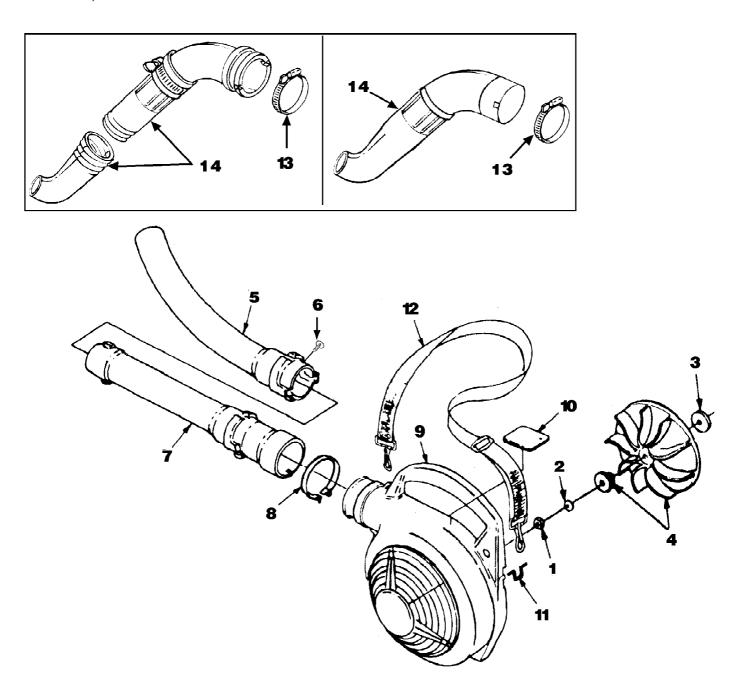

Yard Broom Blower UT-08026-K Volute, Fan & Tubes Page 13 of 14

### For Homelite Discount Parts Call 606-678-9623 or 606-561-4983

Yard Broom Blower UT-08026-K Volute, Fan & Tubes

Page 14 of 14

| Ref # | Part Number | Qty | S/P/F | Description                             |
|-------|-------------|-----|-------|-----------------------------------------|
| 1     | UP03884     | 1   | S/P   | NUT-Hex (3/8-24) Torque Specs 130-150   |
|       |             |     |       | In/Lbs, 14.7-16.9 Nm.                   |
| 2     | UP03835     | 1   | S     | WASHER-Bellville (3/8")                 |
| 3     | UP03836     | 2   | S     | WASHER-Flat                             |
| 4     | UP06826     | 1   | S/P   | BLOWER FAN KIT                          |
| 5     | UP00876     | 1   | S     | NOZZLE-Sweeper                          |
| 6     | UP04299     | 2   | S     | CLIP - Push                             |
| 7     | UP00878     | 1   | /P    | TUBE-Upper                              |
| 8     | UP03821     | 1   | S/P   | CLAMP w/Fasteners                       |
| 9     | UP00757     | 1   | S/P   | VOLUTE HOUSING (Outer) Includes item 10 |
| 10    | UP04332     | 1   | S     | DECAL-Warning                           |
| 11    | UP03818     | 1   | S     | LOOP-Wire                               |
| 12    | UP06723     | 1   | S/P   | SHOULDER STRAP                          |
| 13    | UP04286     | 2   | /P    | CLAMP                                   |
| 14    | UP04290     | 1   | /P    | TUBE KIT                                |
| 13    | UP04286     | 1   | /P    | CLAMP                                   |
|       |             |     |       |                                         |