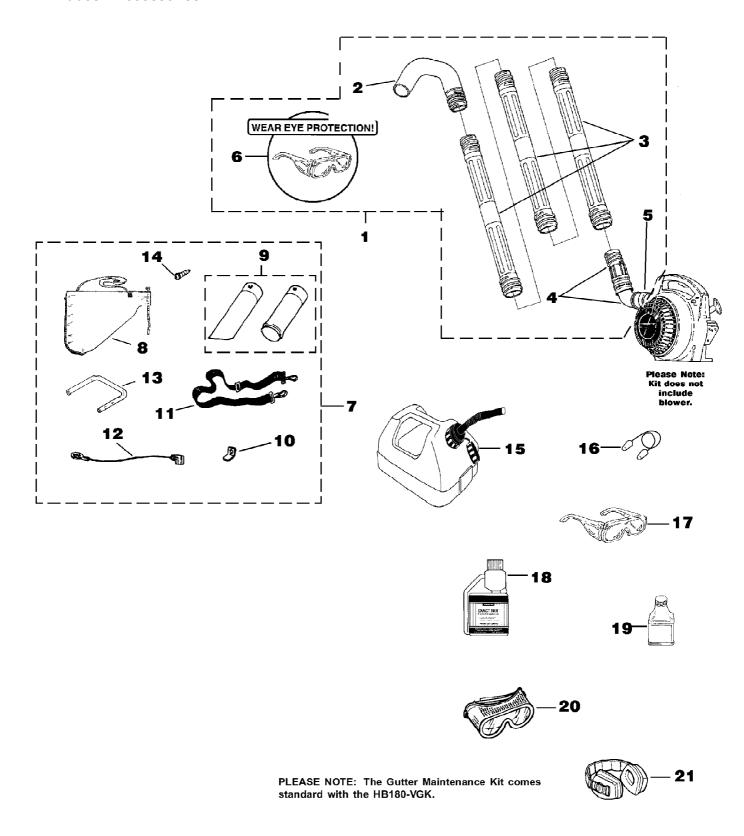

Yard Broom Blower UT-08026-K Tubes - Accessories Page 11 of 14

Yard Broom Blower UT-08026-K Tubes - Accessories Page 12 of 14

| Ref # | Part Number | Qty | S/P/F | Description                                                                                              |
|-------|-------------|-----|-------|----------------------------------------------------------------------------------------------------------|
| 1     | A02514D     | 1   | S     | GUTTER MAINTENANCE KIT (HB100's,<br>HB180's, HB25150, HB25150V, HB290's,<br>HB390's); Includes items 2-6 |
| 2     | UP06830     | 1   | S     | FULL ELBOW                                                                                               |
| 3     | UP05618     | 3   | S     | STRAIGHT TUBE                                                                                            |
| 4     | UP06836     | 1   | S     | UPPER ELBOW & SWIVEL ADAPTER                                                                             |
| 5     | UP03821     | 1   | S/P   | CLAMP w/Fasteners                                                                                        |
| 6     | UP06835     | 1   | S     | SAFETY GLASSES-Clear                                                                                     |
| 7     | UP04152     | 1   | S/P   | VACUUM KIT (HB180's, HB25150, HB25150V, HB290's, HB390's); Includes items 8-14                           |
| 8     | UP04548     | 1   | S/P   | LEAF BAG                                                                                                 |
| 9     | UP06705     | 1   | S     | VACUUM TUBE KIT w/ Decal                                                                                 |
| 10    | UP03834     | 1   | S     | TAB-Male                                                                                                 |
| 11    | UP06723     | 1   | S/P   | HARNESS-Shoulder                                                                                         |
| 12    | UP03823     | 1   | S     | LEAD-Ground                                                                                              |
| 13    | UP03816     | 1   | S     | HANDLE                                                                                                   |
| 14    | UP03889     | 1   | S     | SCREW                                                                                                    |
| 15    | A02976A     | 1   |       | GAS CAN 1 1/4 Gallon                                                                                     |
| 16    | UP06839     | 1   |       | EAR PLUGS                                                                                                |
| 17    | UP06835     | 1   | S     | SAFETY GLASSES-Clear                                                                                     |
| 18    | 01231D      | 1   | S     | EXACT MIX(TM) Oil - 1 pint (50:1)                                                                        |
| 19    | 08581       | 1   | S/P   | EXACT MIX(TM) Oil - 2.6 oz. (50:1)                                                                       |
| 20    | UP06778     | 1   |       | GOGGLES                                                                                                  |
| 21    | UP07694     | 1   |       | EAR PROTECTORS                                                                                           |