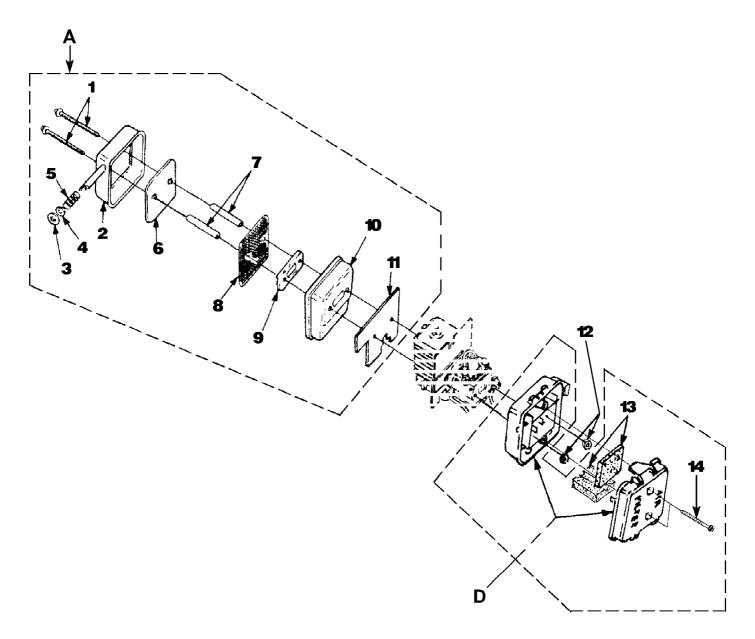

Yard Broom Blower UT-08026-K Muffler And Air Cleaner Page 7 of 14

#### Yard Broom Blower UT-08026-K Muffler And Air Cleaner

Page 8 of 14

| Ref # | Part Number | Qty | S/P/F | Description                             |
|-------|-------------|-----|-------|-----------------------------------------|
| Α     | UP04486     | 1   | S/P   | MUFFLER-Complete Includes items 1-11    |
| 1     | UP03902     | 2   | S     | SCREW-Sems Hex Hd. (10-24 x 2 1/2")     |
|       |             |     |       | Torque Specs 40-50 In/Lbs, 4.5-5.6 Nm.  |
| 2     | UP03810     | 1   | S     | MUFFLER COVER                           |
| 3     | UP03813     | 1   | S     | WASHER-Insulating                       |
| 4     | UP03901     | 1   | S     | WASHER-Flat                             |
| 5     | UP03814     | 1   | S     | SPRING-Compression                      |
| 6     | UP04289     | 1   | S     | DEFLECTOR-Muffler                       |
| 7     | UP03860     | 1   | S     | SPACER-Muffler                          |
| 8     | UP03815     | 1   | S     | SCREEN-Spark Arrestor                   |
| 9     | UP03918     | 1   | S     | PLATE-Reinforcing                       |
| 10    | UP04305     | 1   | S     | BODY-Muffler                            |
| 11    | UP03817     | 1   | S/P   | GASKET-Muffler Also included with Short |
|       |             |     |       | block & Cylinder Kits.                  |
| 12    | UP03885     | 2   | S     | NUT-Hex (10-24) Torque Specs 30-40      |
|       |             |     |       | In/Lbs, 3.4-4.5 Nm.                     |
| D     | UP00011     | 1   | /P    | AIR FILTER KIT Includes items 13-14     |
| 13    | UP00012     | 1   | /P    | AIR FILTER                              |
| 14    | UP03890     | 2   | S/P   | SCREW-Thd. Form. (#8-16 x 3/4") Torque  |
|       |             |     |       | Specs 30-40 In/Lbs, 3.4-4.5 Nm.         |