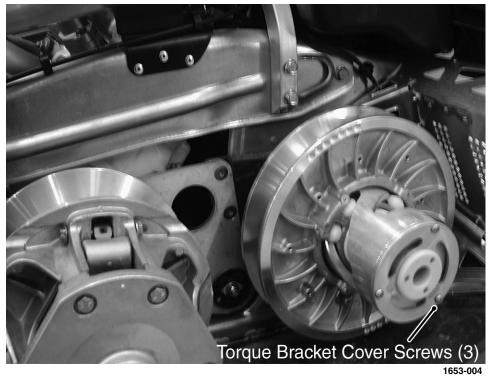

## **Torque Bracket Cover**

The three torx-head screws securing the torque bracket cover may not have been properly tightened and may com loose. Remove each screw (one at a time); then add <u>blue Loctite #243</u>, install the screw, and tighten to 33-37 in.-lb. Repeat for remaining screws. See Fig. 1.

Fig. 1